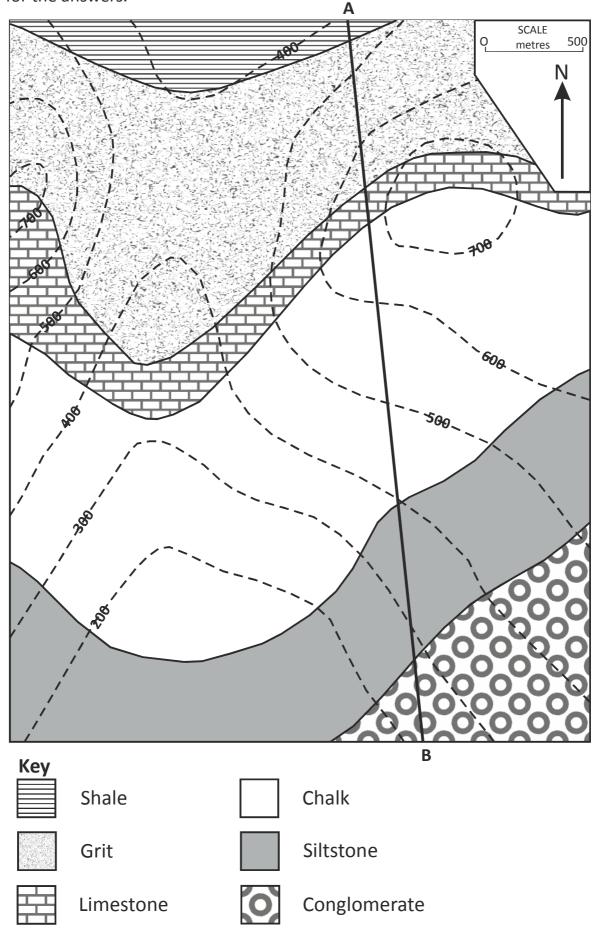

## **Exercise worksheet 4: Folded and dipping cross sections**

**Problem 1**: Work through this problem by yourself then review presentation 4 for the answers.

| This space is for you to do calculations. |  |  |  |  |
|-------------------------------------------|--|--|--|--|
|                                           |  |  |  |  |
|                                           |  |  |  |  |
|                                           |  |  |  |  |
|                                           |  |  |  |  |
|                                           |  |  |  |  |
|                                           |  |  |  |  |
|                                           |  |  |  |  |
|                                           |  |  |  |  |
|                                           |  |  |  |  |
|                                           |  |  |  |  |
|                                           |  |  |  |  |
|                                           |  |  |  |  |
|                                           |  |  |  |  |
|                                           |  |  |  |  |
|                                           |  |  |  |  |
|                                           |  |  |  |  |
|                                           |  |  |  |  |
|                                           |  |  |  |  |
|                                           |  |  |  |  |
|                                           |  |  |  |  |
|                                           |  |  |  |  |
|                                           |  |  |  |  |
|                                           |  |  |  |  |
|                                           |  |  |  |  |
|                                           |  |  |  |  |
|                                           |  |  |  |  |