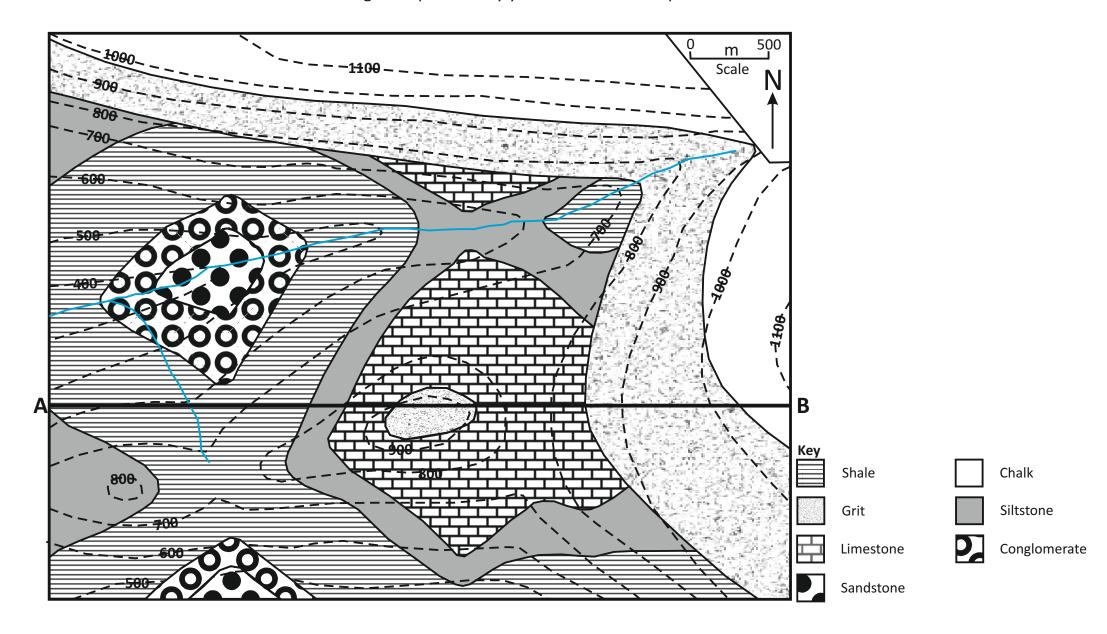

## **Exercise worksheet 5: Unconformities and Faults**

**Problem 1**: Work through this problem by yourself then review presentation 5 for the answers.

| This space is for you to write your geological history of the mapped area in problem 1. |  |
|-----------------------------------------------------------------------------------------|--|
|                                                                                         |  |
|                                                                                         |  |
|                                                                                         |  |
|                                                                                         |  |
|                                                                                         |  |
|                                                                                         |  |
|                                                                                         |  |
|                                                                                         |  |
|                                                                                         |  |
|                                                                                         |  |
|                                                                                         |  |
|                                                                                         |  |
|                                                                                         |  |
|                                                                                         |  |
|                                                                                         |  |
|                                                                                         |  |
|                                                                                         |  |
|                                                                                         |  |
|                                                                                         |  |
|                                                                                         |  |
|                                                                                         |  |
|                                                                                         |  |
|                                                                                         |  |