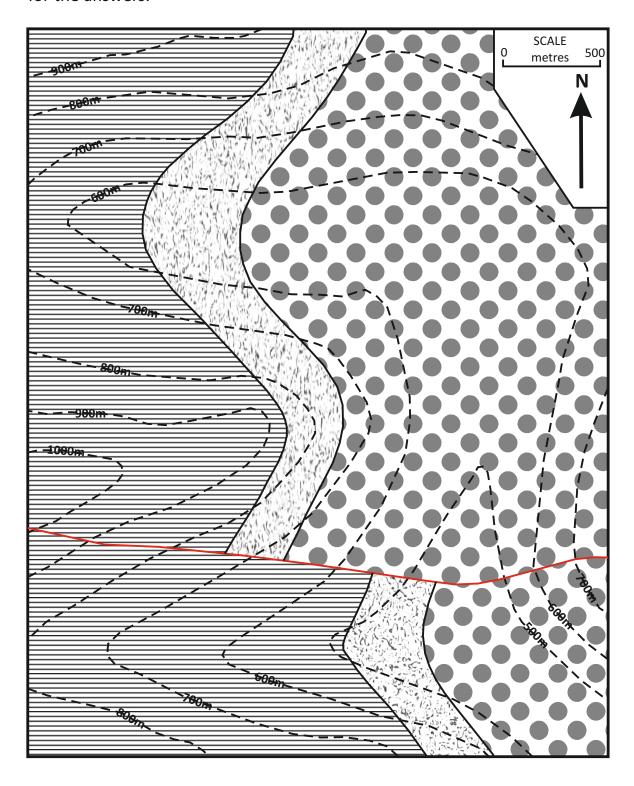

**Problem 2**: Work through this problem by yourself then review presentation 5 for the answers.

| This space is for you to answer the questions for problem 2. |  |
|--------------------------------------------------------------|--|
|                                                              |  |
|                                                              |  |
|                                                              |  |
|                                                              |  |
|                                                              |  |
|                                                              |  |
|                                                              |  |
|                                                              |  |
|                                                              |  |
|                                                              |  |
|                                                              |  |
|                                                              |  |
|                                                              |  |
|                                                              |  |
|                                                              |  |
|                                                              |  |
|                                                              |  |
|                                                              |  |
|                                                              |  |
|                                                              |  |
|                                                              |  |
|                                                              |  |
|                                                              |  |
|                                                              |  |